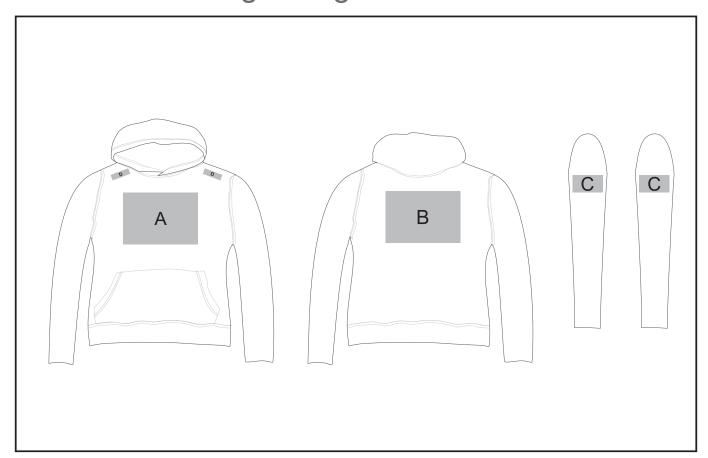

# **Branding Options:**

#### **Position A**

- 1. Embroidery (EMB) 9 colours Size: 200mm wide x 200mm high
- 2. Screen Print (SA) 6 colours Size: 200mm wide x 200mm high
- 3. Digital Transfer Clothing (DTC) Full colour Size: 290mm wide x 200mm high

#### **Position C**

- 1. Embroidery (EMB) 9 colours Size: 80mm diameter
- 2. Screen Print (SA) 6 colours Size: 60mm wide x 60mm high
- 3. Digital Transfer Clothing (DTC) Full colour Size: 80mm wide x 80mm high

#### **Position B**

- 1. Embroidery (EMB) 9 colours Size: 200mm wide x 200mm high
- 2. Screen Print (SA) 6 colours Size: 200mm wide x 200mm high
- 3. Digital Transfer Clothing (DTC) Full colour Size: 290mm wide x 200mm high